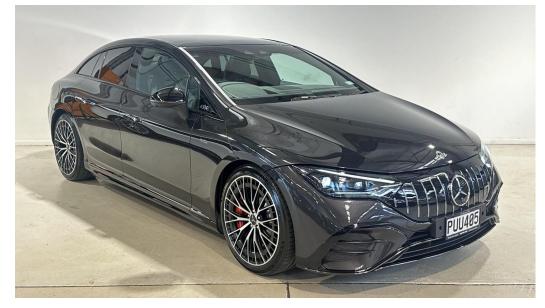

## 2023 Mercedes-AMG EQE 53 4MATIC+

## \$181,500 Drive Away

Class: Class Model: EQE 53

Body Type:SedanColour:Kilometres:8000 kmsEngine:

Kilometres:8000 kmsEngine:LitresFuel Type:ElectricTransmission:Reduction Gear

**Drive Type:** Four Wheel Drive **Doors:** 

Reg Plate: PUU405 Cylinders:

**Stock #**: 22334 **VIN**: W1K2951532F012953