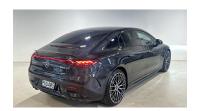

## 2023 Mercedes-AMG EQE 53 4MATIC+

## \$181,500 Drive Away

Class: Class Model: EQE 53

Body Type:SedanColour:Kilometres:8000 kmsEngine:

Kilometres:8000 kmsEngine:LitresFuel Type:ElectricTransmission:Reduction Gear

**Drive Type:** Four Wheel Drive **Doors:** 